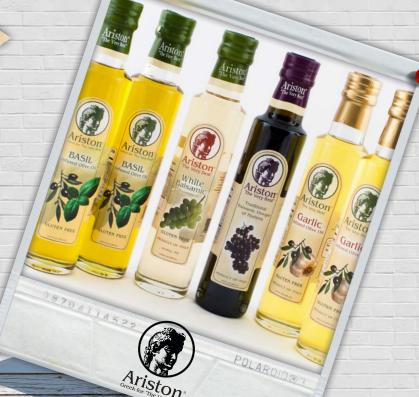

A high quality tool or tool set is the perfect gift for the hard working professional or do-it-yourselfer and would make a great addition to any workplace safety program.

Ariston has been crafting award winning olive oil for over 3 generations from their family estate in Kalamata, Greece. Olive oil usage in the United States is expected to double by 2020, so this is one market that shows no signs of slowing down.

Give award winners a taste of the Mediterranean with an Ariston gift set! Top Brands carries a wide variety of olive oils, from the delicious, buttery taste of extra virgin to olive oils flavored with basil, garlic and rosemary.