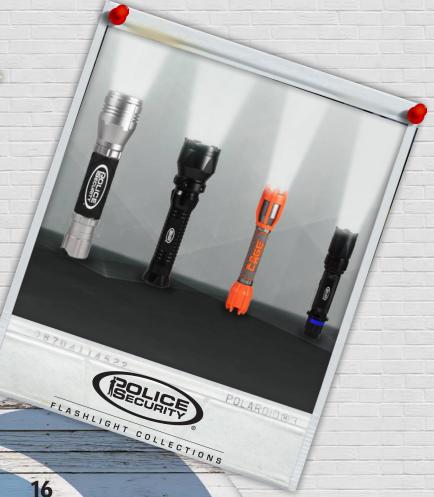

With rugged aluminum, durable finishes and reliable performance, POLICE SECURITY® flashlights are the one you can count on. Striving for the highest level of manufacturing excellence, with a commitment to continuously innovate products, the POLICE SECURITY® family of flashlights is the next generation in flashlights.

With a proprietary approach to product development, Police Security offers the very latest in lighting technology, featuring the highest quality Cree® LED chips. Today they are known as the major innovator in flashlight technology and design.