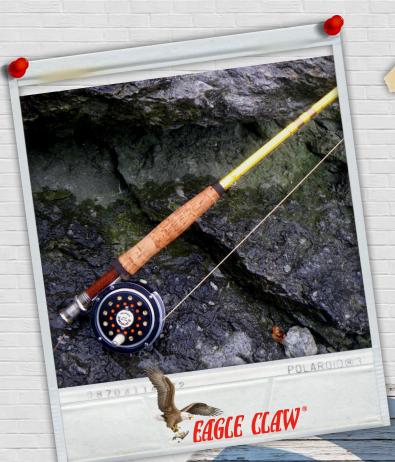

Reward the outdoor enthusiast with an Eagle Claw fishing experience that is sure to please anglers of any skill level. Fishing takes a little bit of skill and a lot of luck, but one thing is guaranteed, the performance of Eagle Claw!

Eagle Claw is committed to quality and is the only company producing fishing hooks that are made in the USA!

Over 48 million American men, women and children participated in freshwater, saltwater and/or fly fishing last year.