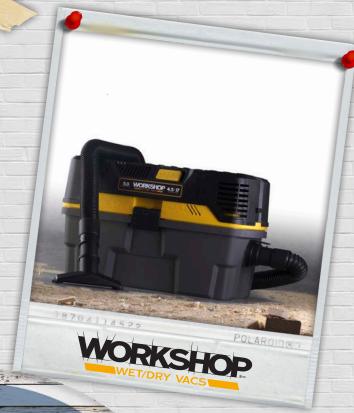

With nearly five decades of experience designing and manufacturing tough wet/dry vacs, every WORKSHOP is built with one goal in mind, to build the best vacuum to tackle any mess. When it comes to tough jobs, a WORKSHOP can suck it up and get it done.

No mess at home is too tough. These shop vacuums are designed for the tasks, projects and emergencies around the house, garage and basement.

WORKSHOP wet dry vac, or "shop vacuum," picks up where your traditional vacuum leaves off. Both will pick up dirt and hair, but a wet dry vac will pick up big chunks of debris, wet messes and construction remnants that would make a traditional vacuum grind to a halt.