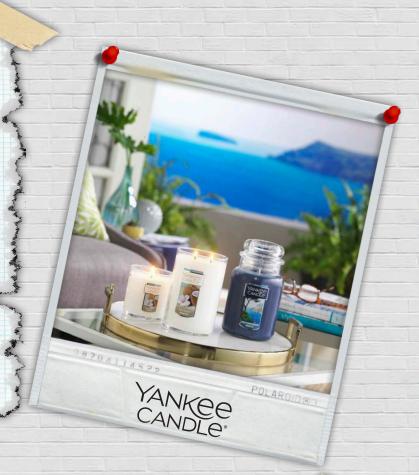

Season after season, from reliving favorite memories to setting a mood, Yankee Candle shares their passion for fragrance. Made with fragrance extracts and real essential oils, their scents are the standard by which all other fragrances are judged. Yankee Candle seeks out fragrance ideas that will evoke the pleasant memories and experiences of everyday life. Once they have selected the right fragrance ideas, they go to levels that are unique in the candle industry to ensure the quality and consistency of the fragrance experience.

Personalized candles – the NEW corporate gift. Add your company logo or photo, pick from popular fragrances and create a memorable holiday gift your employee will love.

Great thank-yous under \$10! Fragrance Spheres and Car Jar Ultimate Air Fresheners are perfect for employee appreciation days, gifts and every budget!