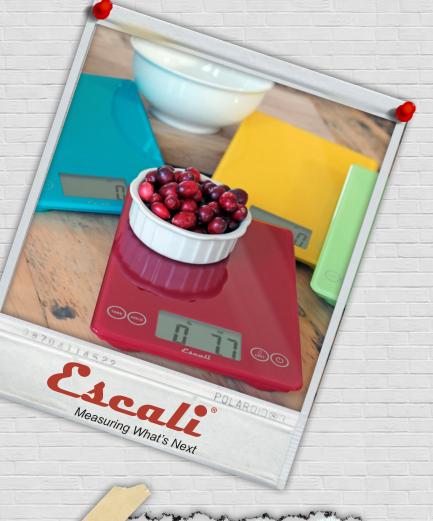

An innovative and stylish bath or kitchen scale from Escali is a proven motivator in any health and wellness initiative. Rewarding a participant for their hard work with a product that ties in with a healthy lifestyle is a key factor to a successful program.