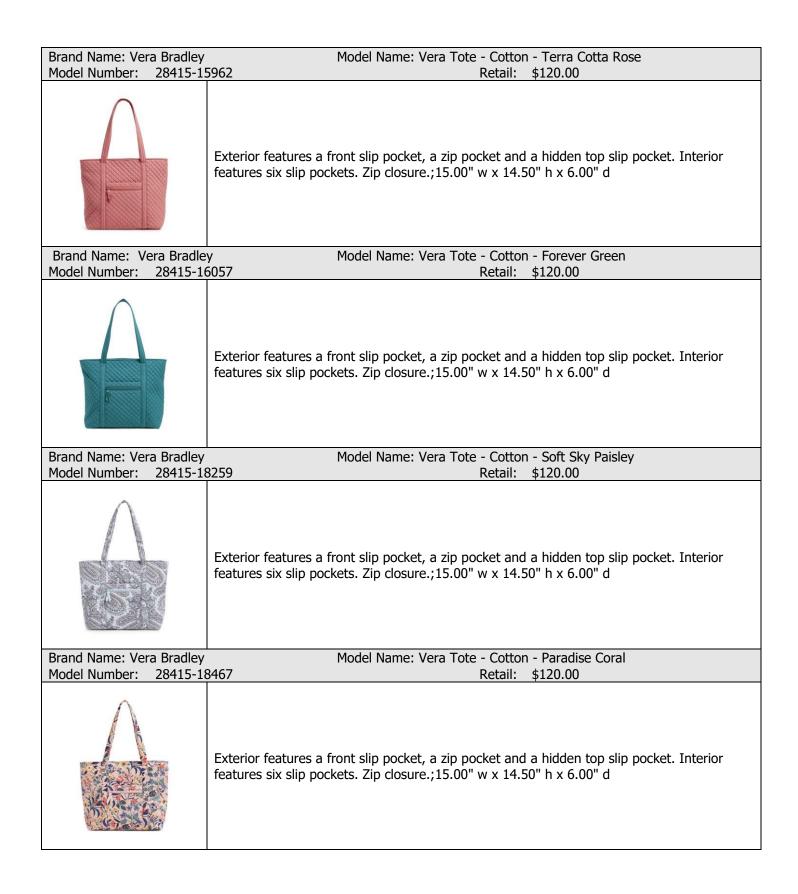

l hanger tucks away. Top zippered, quilted compartment plus two taffeta-lined, clear plastic compartments. Gusseted, plastic-lined bottom compartment opens wide when unzipped. Tie closure.;11.50" w x 29.25" h x 1.50" d       |
| Brand Name: Vera Bradley<br>Model Number: 28410-18 |                                                                                                                                                                                                                                      |
|                                                    | Metal hanger tucks away. Top zippered, quilted compartment plus two taffeta-lined, clear<br>plastic compartments. Gusseted, plastic-lined bottom compartment opens wide when<br>unzipped. Tie closure.;11.50" w x 29.25" h x 1.50" d |



| Brand Name: Vera Bradley | Model Name: Vera Tote - Cotton - Flamingo Garden                                                                                                                 |
|--------------------------|------------------------------------------------------------------------------------------------------------------------------------------------------------------|
| Model Number: 28415-18   |                                                                                                                                                                  |
|                          | Exterior features a front slip pocket, a zip pocket and a hidden top slip pocket. Interior features six slip pockets. Zip closure.;15.00" w x 14.50" h x 6.00" d |
| Brand Name: Vera Bradle  | y