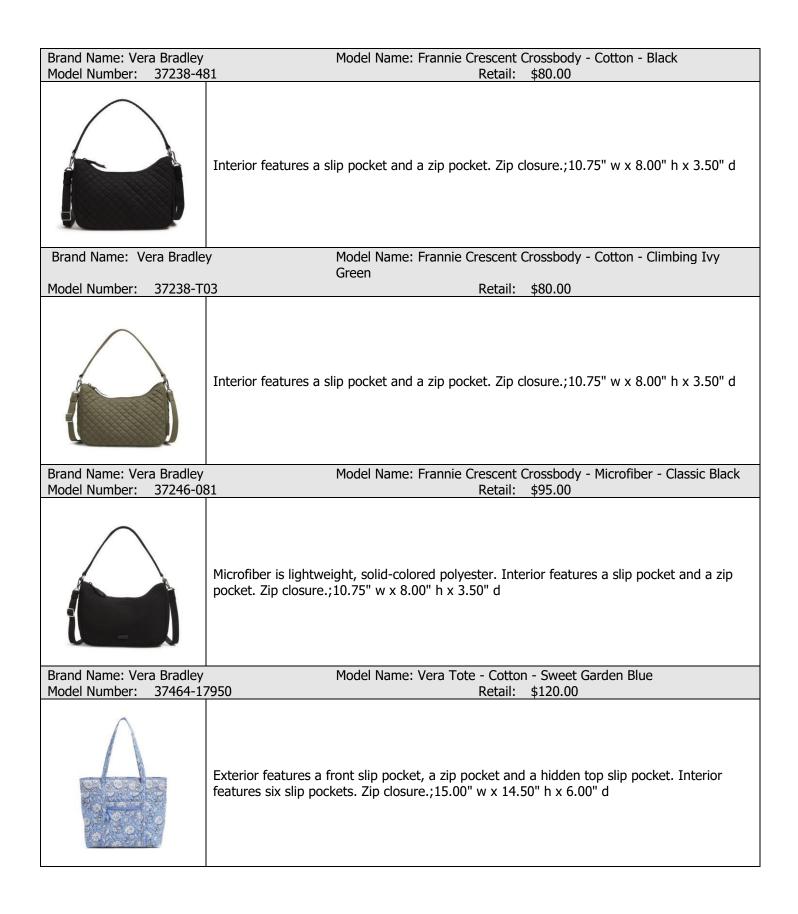

|
|                                                    | Interior features a slip pocket and a zip pocket. Zip closure.;10.75" w x 8.00" h x 3.50" d                                                                                            |
| Brand Name: Vera Bradley<br>Model Number: 37238-2  |                                                                                                                                                                                        |
|                                                    | Interior features a slip pocket and a zip pocket. Zip closure.;10.75" w x 8.00" h x 3.50" d                                                                                            |



| Brand Name: Vera Bradley<br>Model Number: 37465-17 | Model Name: Small Vera Tote - Cotton - Sweet Garden Blue<br>7950 Retail: \$90.00                                                                                                                                      |
|----------------------------------------------------|-----------------------------------------------------------------------------------------------------------------------------------------------------------------------------------------------------------------------|
|                                                    | Exterior features a front slip pocket, a zip pocket and a hidden top slip pocket. Interior features six slip pockets. Zip closure.;11.50" w x 11.25" h x 4.50" d