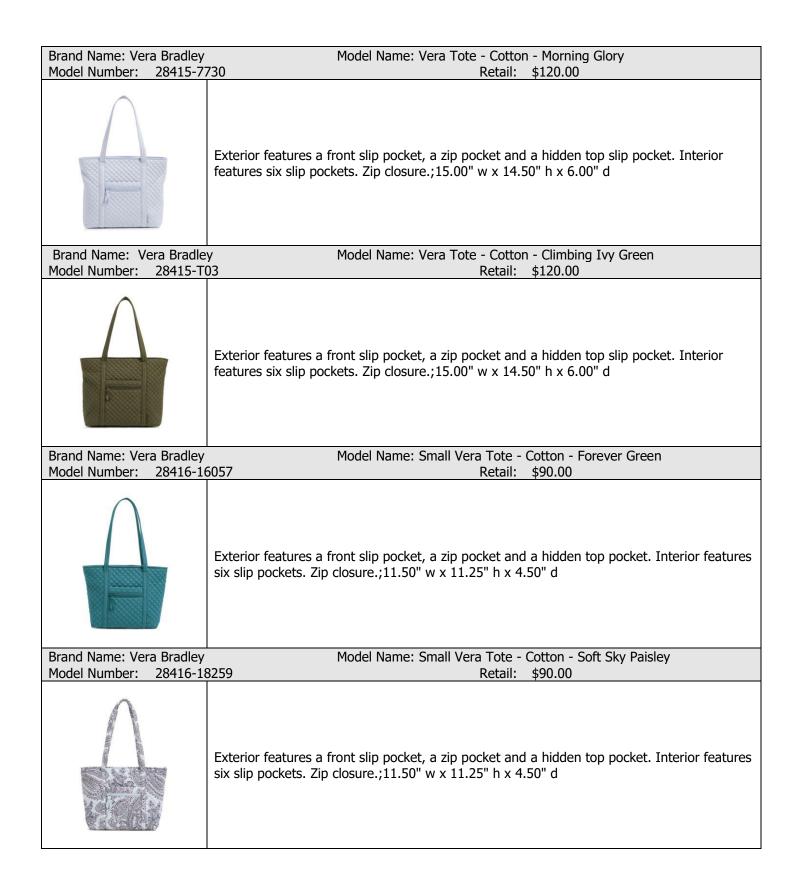

|
|                          | Exterior features a front slip pocket, a zip pocket and a hidden top slip pocket. Interior features six slip pockets. Zip closure.;15.00" w x 14.50" h x 6.00" d |
| Brand Name: Vera Bradley | Model Name: Vera Tote - Cotton - Black                                                                                                                           |
| Model Number: 28415-48   | 31 Retail: \$120.00                                                                                                                                              |
|                          | Exterior features a front slip pocket, a zip pocket and a hidden top slip pocket. Interior features six slip pockets. Zip closure.;15.00" w x 14.50" h x 6.00" d |



| Brand Name: Vera Bradley | Model Name: Small Vera Tote - Cotton - Paradise Coral                                                                                                       |
|--------------------------|-------------------------------------------------------------------------------------------------------------------------------------------------------------|
| Model Number: 28416-18   | Retail: \$90.00                                                                                                                                             |
|                          | Exterior features a front slip pocket, a zip pocket and a hidden top pocket. Interior features six slip pockets. Zip closure.;11.50" w x 11.25" h x 4.50" d |
| Brand Name: Vera Bradle  |