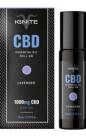

Brand Name: Ignite CBD Model Name: CBD Tincture Drops - Lavender 1000 mg CBD Model Number: IG025 Retail: \$44.99

1000MG of CBD blended with lavender essential oil and produced with the highest quality standards. The IGNITE Drops feature an integrated easy-drop applicator and are made from all-natural ingredients to provide a premium product that can also be used topically on the skin. Cannot ship to ID, IA, KS, MS, MT, NE, ND or SD.