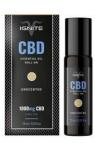

Brand Name: Ignite CBD Model Name: CBD Roll-On - Lucid - Unscented 1000 mg CBD Model Number: IG030S6 Retail: \$24.99

Small and convenient for travel, the luxurious rollerball gently massages high-dose CBD oil into your skin to help moisturize and keep it smooth. Features: 100% plant-based ingredients; Powerful herbal formula; High CBD dose of 1000MG; zero THC; Jojoba and grapeseed oil for fast skin adsorption; Calming aromatherapy blend; Synthetic fragrance-free, paraben-free, cruelty-free, sulfate-free, eco-friendly, vegan. Cannot ship to ID, IA, KS, MS, MT, NE, ND or SD.