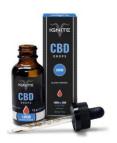

1000MG of CBD blended with tropical fruit essential oil and produced with the highest quality standards. The IGNITE Drops feature an integrated easy-drop applicator and are made from all-natural ingredients to provide a premium product that can also be used topically on the skin. Cannot ship to ID, IA, KS, MS, MT, NE, ND or SD.