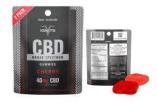

Brand Name: Ignite CBD Model Name: CBD Isolate Gummy 10 ct. - Lemon 20 mg
Model Number: IG051 Retail: \$19.99

Precisely dosed and delicious. Enjoy our premium CBD-infused Lemon Gummies anytime, anywhere. Each gummy contains 20MG CBD, plus they're vegan, gluten-free, dairy-free and contain 0% THC. Cannot ship to ID, IA, KS, MS, MT, NE, ND or SD.

Brand Name: Ignite CBD Model Name: CBD Isolate Gummy 10 ct. - Cherry 20 mg Model Number: IG052 Retail: \$19.99

Precisely dosed and delicious. Enjoy our premium CBD-infused Cherry Gummies anytime, anywhere. Each gummy contains 20MG CBD, plus they're vegan, gluten-free, dairy-free and contain 0% THC. Cannot ship to ID, IA, KS, MS, MT, NE, ND or SD.

Brand Name: Ignite CBD Model Name: CBD Isolate Gummy 10 ct. - Orange 20 mg Model Number: IG053 Retail: \$19.99

Precisely dosed and delicious. Enjoy our premium CBD-infused Orange Gummies anytime, anywhere. Each gummy contains 20MG CBD, plus they're vegan, gluten-free, dairy-free and contain 0% THC. Cannot ship to ID, IA, KS, MS, MT, NE, ND or SD.