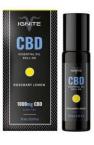

Brand Name: Ignite CBD Model Name: CBD Roll-On - Recharge - Rosemary Lemon 1000 mg

CBD

Model Number: IG031S6 Retail: \$24.99

Small and convenient for travel, the luxurious rollerball gently massages high-dose CBD oil into your skin to help moisturize and keep it smooth. Enjoy the subtle but potent rosemary-lemaon aromatherapy essence throughout the day as an added benefit. Features: 100% plant-based ingredients; Powerful herbal formula; High CBD dose of 1000MG; zero THC; Jojoba and grapeseed oil for fast skin adsorption; Calming aromatherapy blend; Synthetic fragrance-free, paraben-free, cruelty-free, sulfate-free, eco-friendly, vegan. Cannot ship to ID, IA, KS, MS, MT, NE, ND or SD.