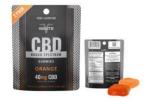

Model Name: CBD Broad Spectrum Gummy 10 ct. - Lemon 20 mg Brand Name: Ignite CBD Model Number: IG054 Retail: \$21.99

Precisely dosed and delicious. Enjoy our premium CBD-infused Lemon Gummies anytime, anywhere. Each gummy contains 20MG CBD, plus they're vegan, gluten-free, dairy-free and contain 0% THC. Broad spectrum extracts contain CBD along with other plant compounds including minor cannabinoids and terpenes. The combination of these plant compounds magnifies the CBD through an entourage effect. Cannot ship to ID, IA, KS, MS, MT, NE, ND or SD.

Brand Name: Ignite CBD Model Name: CBD Broad Spectrum Gummy 10 ct. - Cherry 20 mg Model Number: IG055 Retail: \$21.99

Precisely dosed and delicious. Enjoy our premium CBD-infused Cherry Gummies anytime, anywhere. Each gummy contains 20MG CBD, plus they're vegan, gluten-free, dairy-free and contain 0% THC. Broad spectrum extracts contain CBD along with other plant compounds including minor cannabinoids and terpenes. The combination of these plant compounds magnifies the CBD through an entourage effect. Cannot ship to ID, IA, KS, MS, MT, NE, ND or SD.

Brand Name: Ignite CBD Model Name: CBD Broad Spectrum Gummy 10 ct. - Orange 20 mg
Model Number: IG056 Retail: \$21.99

Precisely dosed and delicious. Enjoy our premium CBD-infused Orange Gummies anytime, anywhere. Each gummy contains 20MG CBD, plus they're vegan, gluten-free, dairy-free and contain 0% THC. Broad spectrum extracts contain CBD along with other plant compounds including minor cannabinoids and terpenes. The combination of these plant compounds magnifies the CBD through an entourage effect. Cannot ship to ID, IA, KS, MS, MT, NE, ND or SD.