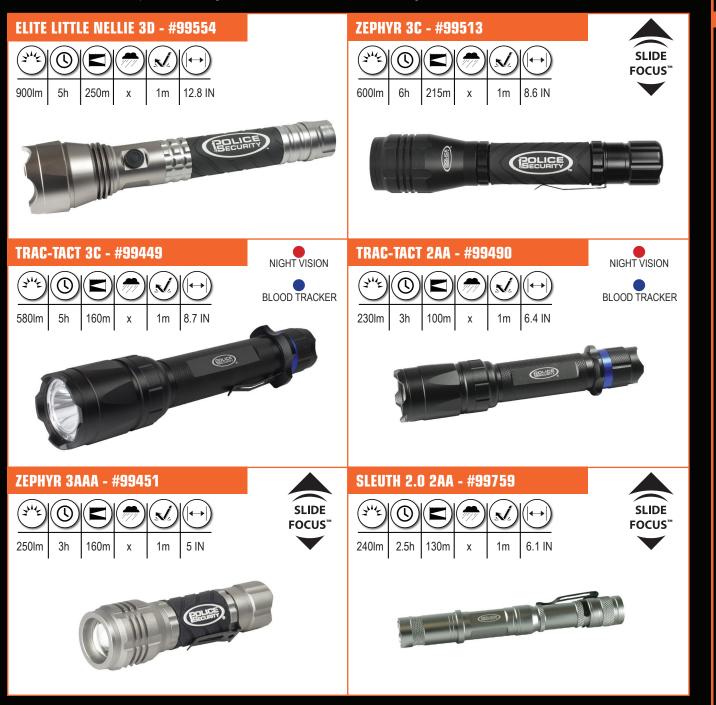

ELITE™ flashlights by POLICE SECURITY® are the epitome of perfection, timelessness and elegance, providing an excellent combination of form and function.

Featuring architectural grade aluminum with extraordinary and luxurious finishes, such as brushed silver and non-slip grips
The ELITE™ Collection represents the brightest line of POLICE SECURITY<sup>®</sup> flashlights