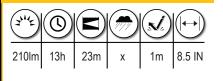

## FLASHLIGHT 101

WHAT THESE ICONS MEAN:

#### LUMENS:

Lumen is the measure of visible light emitted by a source. More Lumens = Brighter Light

#### **RUN TIME:**

K.

Continuous light on one set of batteries or charge.

### **BEAM DISTANCE:**

## Maximum distance of light.

#### WEATHER RESISTANT: Resists the effects of severe

weather, such as rain or cold.

#### **IMPACT RESISTANCE:**

The degree to which a portable light resists damage when dropped on a solide surface.

#### DIMENSION:

The total length of the flashlight.