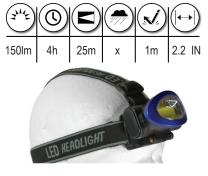

e, providing an excellent combination of form and function.

Featuring architectural grade aluminum with extraordinary and luxurious finishes, such as brushed silver and non-slip grips
The ELITE™ Collection represents the brightest line of POLICE SECURITY<sup>®</sup> flashlights



The moment you pick up a POLICE SECURITY® flashlight, you will appreciate the handcrafted feel and the many hallmarks of quality.

ICE SECURITY COLLECT

• Featuring smoother finishes, non-slip rubber grips and durable industrial grade clips



and the second



## SMART LED<sup>™</sup> COLLECTION

High intensity lighting for the DIY home owner or shop mechanic.

· Featuring attractive, highly durable plastic housing

#### LURE 3AA - #99519



## **COMPACT LURE 3AAA - #99523**





# **CONNECTOR 3AAA - #99645**





## **EXTREME<sup>™</sup> COLLECTION**

Created especially for the Outdoor Enthusiast. Be prepared for any adventure from mountain biking to rock climbing, hunting and camping.



## FLASHLIGHT 101

WHAT THESE ICONS MEAN:

#### LUMENS:

Lumen is the measure of visible light emitted by a source. More Lumens = Brighter Light

#### **RUN TIME:**



K.

Continuous light on one set of batteries or charge.

### **BEAM DISTANCE:**

## Maximum distance of light.

#### WEATHER RESISTANT: Resists the effects of severe

weather, such as rain or cold.

#### **IMPACT RESISTANCE:**

The degree to which a portable light resists damage when dropped on a solide surface.

#### DIMENSION:

The total length of the flashlight.