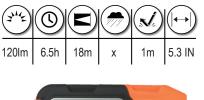

## FLASHLIGHT 101

WHAT THESE ICONS MEAN:

#### LUMENS:

Lumen is the measure of visible light emitted by a source. More Lumens = Brighter Light

#### **RUN TIME:**

K.

Continuous light on one set of batteries or charge.

### **BEAM DISTANCE:**

## Maximum distance of light.

#### WEATHER RESISTANT: Resists the effects of severe

weather, such as rain or cold.

#### **IMPACT RESISTANCE:**

The degree to which a portable light resists damage when dropped on a solide surface.

#### DIMENSION:

The total length of the flashlight.