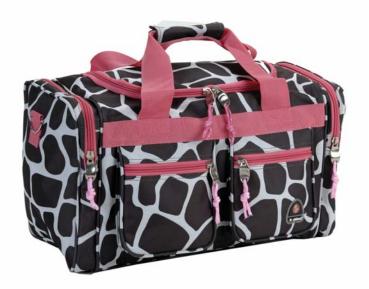

## **VERSATILE:**

Rockland™ brand offers a wide variety of luggage sets to meet every traveler's needs. Choose from hi-fashion print, animal print, polycarbonate hardsides, 4-wheel spinners and luggage sets of 3 or 4 pieces.