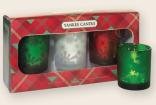

**D.** Flickering Snowflake **Votive Holders Gift Set** Put some sparkle in your gifts with Balsam & Cedar Samplers® Votives Candles paired with Flickering Snowflake Votive Holders.

Give the perfect size candle for experiencing holiday fragrances

C. Holiday Samplers® Votive Candles Box Set Give the gift of fond memories with the season's most popular/traditional fragrances all in one place.

D. Flickering Snowflake Votive Holders Gift Set Put some sparkle in your gifts with Balsam & Cedar Samplers® Votives Candles paired with Flickering Snowflake Votive Holders.