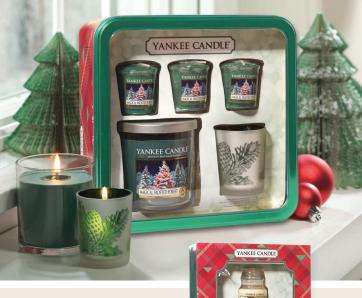

**B.** Magical Frosted Forest Tin Gift Set Make it a magical gift! The reusable tin is filled with our holiday-themed Magical Frosted Forest fragrance.

C. Holiday Samplers® Votive Candles Box Set Give the gift of fond memories with the season's most popular/traditional fragrances all in one place.