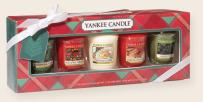

C. Holiday Samplers® Votive Candles Box Set Give the gift of fond memories with the season's most popular/traditional fragrances all in one place.

D. Flickering Snowflake Votive Holders Gift Set Put some sparkle in your gifts with Balsam & Cedar Samplers® Votives Candles paired with Flickering Snowflake Votive Holders.