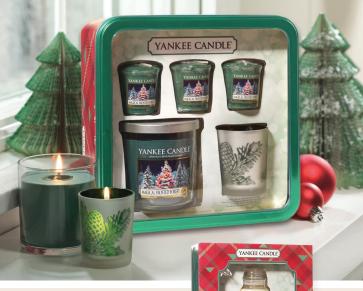

**B.** Magical Frosted Forest Tin Gift Set Make it a magical gift! The reusable tin is filled with our holiday-themed Magical Frosted Forest fragrance.

C. Holiday Samplers® Votive Candles Box Set Give the gift of fond memories with the season's most popular/traditional fragrances all in one place.